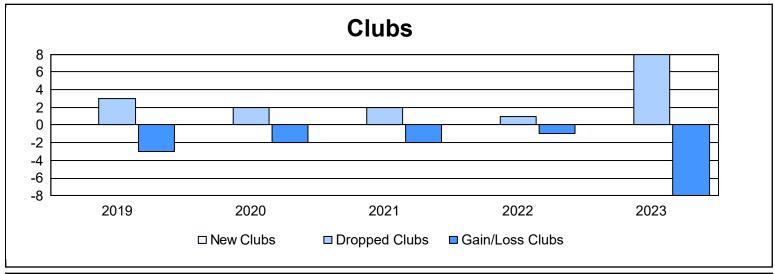

District 101 N As of June 2023 Cumulative

| Year      | New<br>Clubs | Dropped<br>Clubs | Gain/<br>Loss<br>Clubs | New<br>Members | Charter<br>Members | Reinstate<br>Members | Transfer<br>Members | Total<br>Member<br>Added | Total<br>Members<br>Dropped | Gain/<br>Loss<br>Members |
|-----------|--------------|------------------|------------------------|----------------|--------------------|----------------------|---------------------|--------------------------|-----------------------------|--------------------------|
| 2018-2019 | 0            | 3                | -3                     | 92             | 8                  | 3                    | 4                   | 107                      | 143                         | -36                      |
| 2019-2020 | 0            | 2                | -2                     | 55             | 1                  | 4                    | 4                   | 64                       | 160                         | -96                      |
| 2020-2021 | 0            | 2                | -2                     | 26             | 0                  | 2                    | 1                   | 29                       | 85                          | -56                      |
| 2021-2022 | 0            | 1                | -1                     | 68             | 0                  | 3                    | 1                   | 72                       | 107                         | -35                      |
| 2022-2023 | 0            | 8                | -8                     | 56             | 2                  | 0                    | 1                   | 59                       | 264                         | -205                     |
| Average   | 0            | 3                | -3                     | 59             | 2                  | 2                    | 2                   | 66                       | 152                         | -86                      |