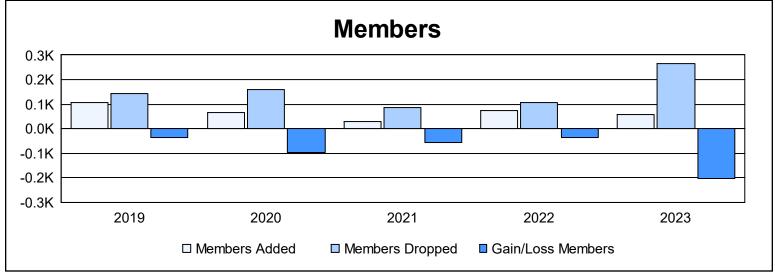

District 101 N As of June 2023 Cumulative

| Year      | New<br>Clubs | Dropped<br>Clubs | Gain/<br>Loss<br>Clubs | New<br>Members | Charter<br>Members | Reinstate<br>Members | Transfer<br>Members | Total<br>Member<br>Added | Total<br>Members<br>Dropped | Gain/<br>Loss<br>Members |
|-----------|--------------|------------------|------------------------|----------------|--------------------|----------------------|---------------------|--------------------------|-----------------------------|--------------------------|
| 2018-2019 | 0            | 3                | -3                     | 92             | 8                  | 3                    | 4                   | 107                      | 143                         | -36                      |
| 2019-2020 | 0            | 2                | -2                     | 55             | 1                  | 4                    | 4                   | 64                       | 160                         | -96                      |
| 2020-2021 | 0            | 2                | -2                     | 26             | 0                  | 2                    | 1                   | 29                       | 85                          | -56                      |
| 2021-2022 | 0            | 1                | -1                     | 68             | 0                  | 3                    | 1                   | 72                       | 107                         | -35                      |
| 2022-2023 | 0            | 8                | -8                     | 56             | 2                  | 0                    | 1                   | 59                       | 264                         | -205                     |
| Average   | 0            | 3                | -3                     | 59             | 2                  | 2                    | 2                   | 66                       | 152                         | -86                      |